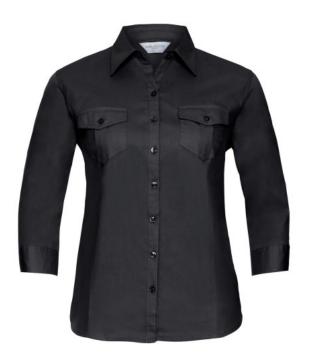

# RUSSELL WOMEN'S SHIRT WITH SLEEVES ROLLED UP ROLL SLEEVE TWILL

## **Specification**

RUSSELL women's shirt with roller sleeves ROLL SLEEVE TWILL youthful and modern style with pockets covered. Ideal choice if you want to look fresh or relaxed. Collar, button down sleeves, pocket on both sides of the breast. 100% Cotton twill, 130 g/m2. Washing at 40 degrees - LS black XS