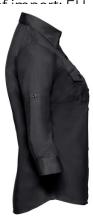

# RUSSELL WOMEN'S SHIRT WITH SLEEVES ROLLED UP ROLL SLEEVE TWILL

## **Specification**

RUSSELL women's shirt with roller sleeves ROLL SLEEVE TWILL youthful and modern style with pockets covered. Ideal choice if you want to look fresh or relaxed. Collar, button down sleeves, pocket on both sides of the breast. 100% Cotton twill, 130 g/m2. Washing at 40 degrees - LS black XS