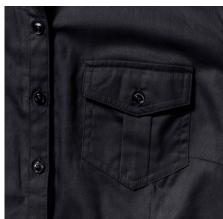

## **Specification**

RUSSELL women's shirt with roller sleeves ROLL SLEEVE TWILL youthful and modern style with pockets covered. Ideal choice if you want to look fresh or relaxed. Collar, button down sleeves, pocket on both sides of the breast. 100% Cotton twill, 130 g/m2. Washing at 40 degrees - LS black XS