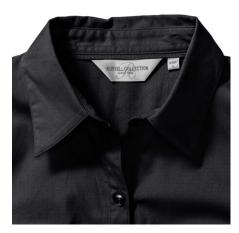

# RUSSELL WOMEN'S SHIRT WITH SLEEVES ROLLED UP ROLL SLEEVE TWILL

## **Specification**

RUSSELL women's shirt with roller sleeves ROLL SLEEVE TWILL youthful and modern style with pockets covered. Ideal choice if you want to look fresh or relaxed. Collar, button down sleeves, pocket on both sides of the breast. 100% Cotton twill, 130 g/m2. Washing at 40 degrees - LS black XS