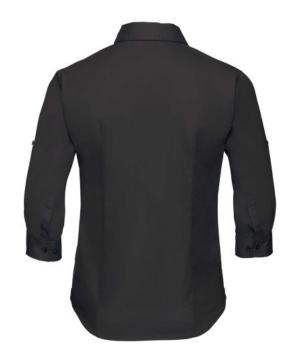

# RUSSELL WOMEN'S SHIRT WITH SLEEVES ROLLED UP ROLL SLEEVE TWILL

## **Specification**

RUSSELL women's shirt with roller sleeves ROLL SLEEVE TWILL youthful and modern style with pockets covered. Ideal choice if you want to look fresh or relaxed. Collar, button down sleeves, pocket on both sides of the breast. 100% Cotton twill, 130 g/m2. Washing at 40 degrees - LS black XS